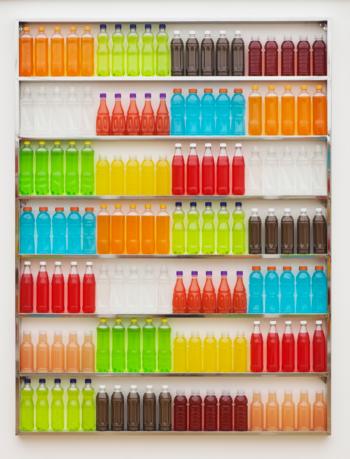

**宝石 Gems** 2013

不锈钢架, 软饮料, 果汁饮料 stainless steel frames, soft drinks and juice beverage 共计 11件 set of 11 pcs 150×200×8cm / 59×78.7×3.1 inches (件 each)

**别忘了去投票 Don't Forget to Vote** 2013 双频道录像 double-channel video 有声 sound 1' 43"