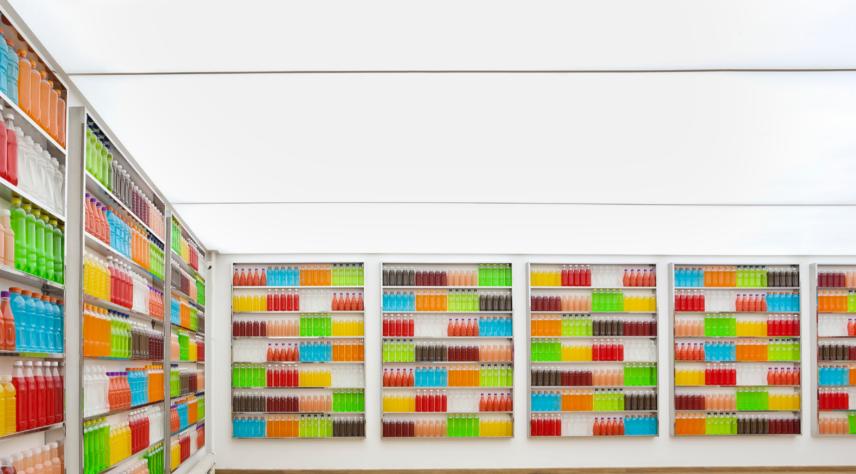

## 激振波

2013年6月27日-8月17日 泰康空间,北京

刘辛夷作品中的政治元素很多来自对视觉形象、语言文字中美学形式的提炼,将大众、传媒都习以为常的细节通过置换语境产生悖论式的调侃或张力。在"激振波"项目里,他把中国日常消费市场上的瓶装饮料和"别忘了去投票"的宣传口号——这两种现实政治和媒体政治的象征都做了夸张化处理后并置在日光亭空间。无论是我们熟悉到足以被信任的进入到消化系统的色彩还是媒体政治中的惯性口号,它们的物理波段都被刘辛夷赋予了疏离与异化的调性。

The political elements in Liu Xinyi's artworks primarily come from extracting aesthetic forms out of visual and linguistic representations, by exchanging the contexts of the certain details in popular and media culture Liu creates paradoxical and satirical tension. For the "Excitation Wave" project, Liu Xinyi appropriated the bottled soft drinks found on everyday consumer market and thepropaganda slogan of "Don't Forget to Vote" – these two symbolisms of real politics and media politics - installed them in the Light Pavilion space in their exaggerated execution. Whether the colorful liquids that we are familiar with and trust, injected into our digestive system, or the accustomed political slogans we hear on the media, Liu Xinyi has assigned the tonality of alienation and differentiation to their physical wavelength.

**宝石 Gems** 2013

不锈钢架, 软饮料, 果汁饮料 stainless steel frames, soft drinks and juice beverage 共计 11件 set of 11 pcs 150×200×8cm / 59×78.7×3.1 inches (件 each)

**别忘了去投票 Don't Forget to Vote** 2013 双频道录像 double-channel video 有声 sound 1' 43"