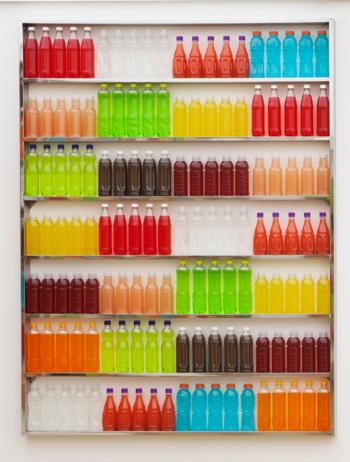

**宝石 Gems** 2013

不锈钢架, 软饮料, 果汁饮料 stainless steel frames, soft drinks and juice beverage 共计 11件 set of 11 pcs 150×200×8cm / 59×78.7×3.1 inches (件 each)

**别忘了去投票 Don't Forget to Vote** 2013 双频道录像 double-channel video 有声 sound 1' 43"