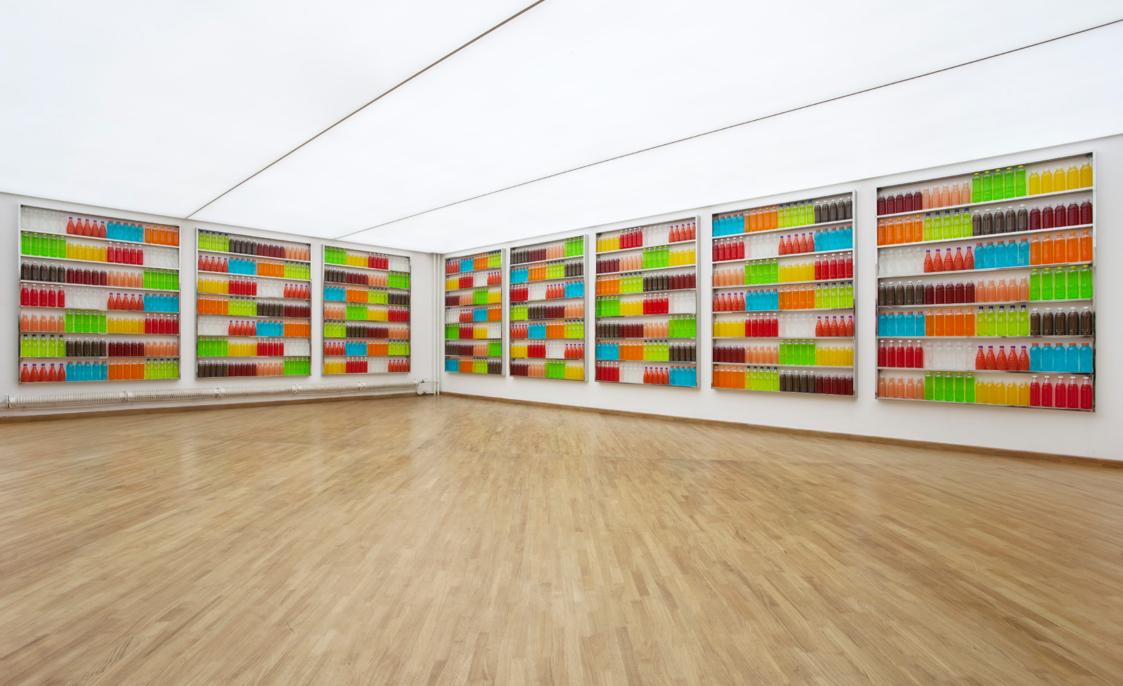

## 激振波

2013年6月27日-8月17日 泰康空间,北京

刘辛夷作品中的政治元素很多来自对视觉形象、语言文字中美学形式的提炼,将大众、传媒都习以为常的细节通过置换语境产生悖论式的调侃或张力。在"激振波"项目里,他把中国日常消费市场上的瓶装饮料和"别忘了去投票"的宣传口号——这两种现实政治和媒体政治的象征都做了夸张化处理后并置在日光亭空间。无论是我们熟悉到足以被信任的进入到消化系统的色彩还是媒体政治中的惯性口号,它们的物理波段都被刘辛夷赋予了疏离与异化的调性。

The political elements in Liu Xinyi's artworks primarily come from extracting aesthetic forms out of visual and linguistic representations, by exchanging the contexts of the certain details in popular and media culture Liu creates paradoxical and satirical tension. For the "Excitation Wave" project, Liu Xinyi appropriated the bottled soft drinks found on everyday consumer market and thepropaganda slogan of "Don't Forget to Vote" – these two symbolisms of real politics and media politics - installed them in the Light Pavilion space in their exaggerated execution. Whether the colorful liquids that we are familiar with and trust, injected into our digestive system, or the accustomed political slogans we hear on the media, Liu Xinyi has assigned the tonality of alienation and differentiation to their physical wavelength.

**宝石 Gems** 2013

不锈钢架, 软饮料, 果汁饮料 stainless steel frames, soft drinks and juice beverage 共计 11件 set of 11 pcs 150×200×8cm / 59×78.7×3.1 inches (件 each)

**别忘了去投票 Don't Forget to Vote** 2013 双频道录像 double-channel video 有声 sound 1' 43"