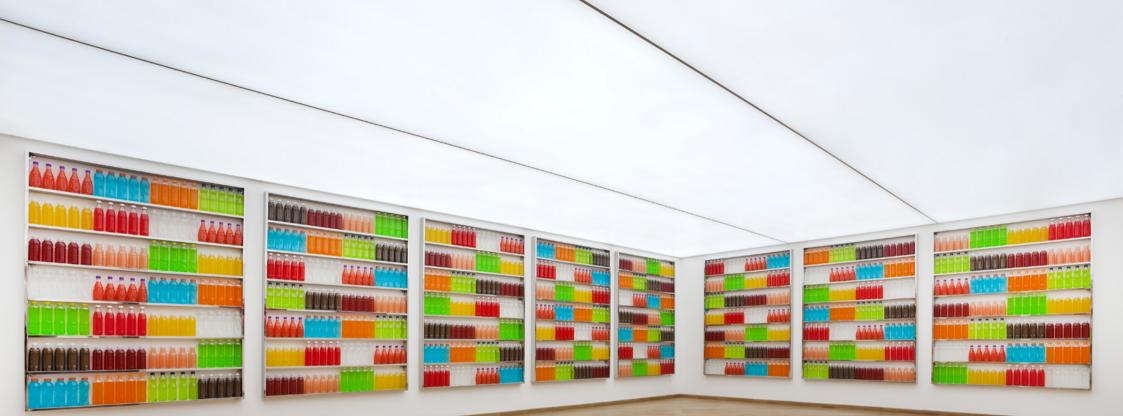

## 激振波

2013年6月27日-8月17日 泰康空间,北京

刘辛夷作品中的政治元素很多来自对视觉形象、语言文字中美学形式的提炼,将大众、传媒都习以为常的细节通过置换语境产生悖论式的调侃或张力。在"激振波"项目里,他把中国日常消费市场上的瓶装饮料和"别忘了去投票"的宣传口号——这两种现实政治和媒体政治的象征都做了夸张化处理后并置在日光亭空间。无论是我们熟悉到足以被信任的进入到消化系统的色彩还是媒体政治中的惯性口号,它们的物理波段都被刘辛夷赋予了疏离与异化的调性。

The political elements in Liu Xinyi's artworks primarily come from extracting aesthetic forms out of visual and linguistic representations, by exchanging the contexts of the certain details in popular and media culture Liu creates paradoxical and satirical tension. For the "Excitation Wave" project, Liu Xinyi appropriated the bottled soft drinks found on everyday consumer market and thepropaganda slogan of "Don't Forget to Vote" – these two symbolisms of real politics and media politics - installed them in the Light Pavilion space in their exaggerated execution. Whether the colorful liquids that we are familiar with and trust, injected into our digestive system, or the accustomed political slogans we hear on the media, Liu Xinyi has assigned the tonality of alienation and differentiation to their physical wavelength.

**宝石 Gems** 2013

不锈钢架, 软饮料, 果汁饮料 stainless steel frames, soft drinks and juice beverage 共计 11件 set of 11 pcs 150×200×8cm / 59×78.7×3.1 inches (件 each)

**别忘了去投票 Don't Forget to Vote** 2013 双频道录像 double-channel video 有声 sound 1' 43"