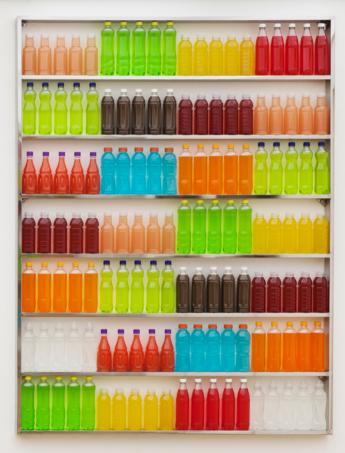

**宝石 Gems** 2013

不锈钢架, 软饮料, 果汁饮料 stainless steel frames, soft drinks and juice beverage 共计 11件 set of 11 pcs 150×200×8cm / 59×78.7×3.1 inches (件 each)

**别忘了去投票 Don't Forget to Vote** 2013 双频道录像 double-channel video 有声 sound 1' 43"