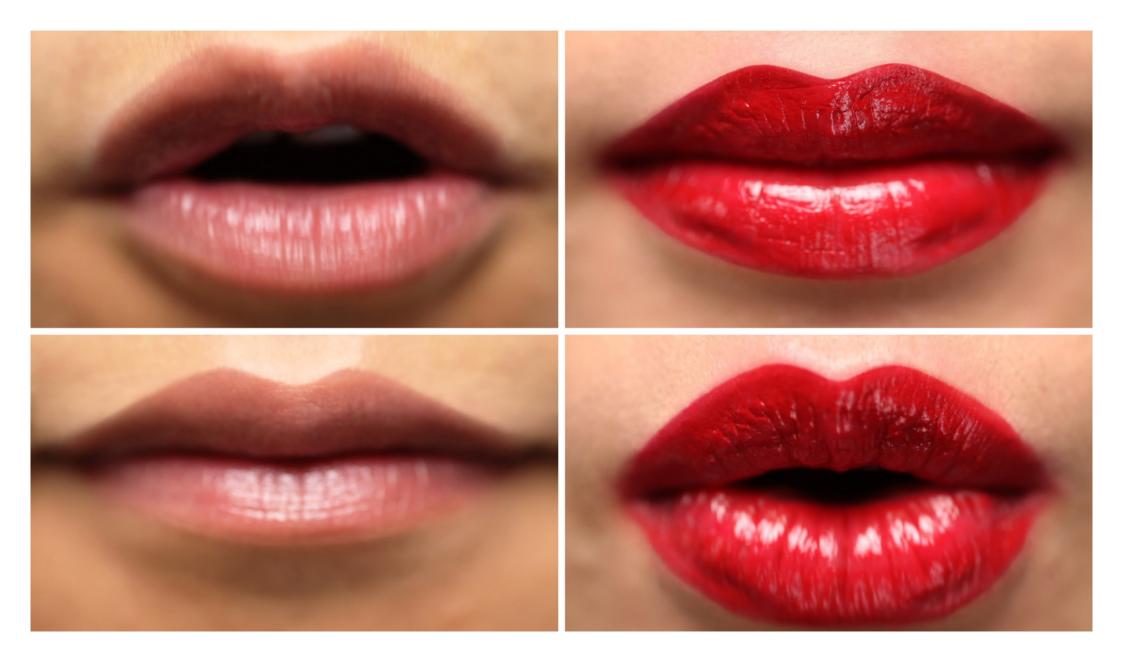

**宝石 Gems** 2013

不锈钢架, 软饮料, 果汁饮料 stainless steel frames, soft drinks and juice beverage 共计 11件 set of 11 pcs 150×200×8cm / 59×78.7×3.1 inches (件 each)

**别忘了去投票 Don't Forget to Vote** 2013 双频道录像 double-channel video 有声 sound 1' 43"