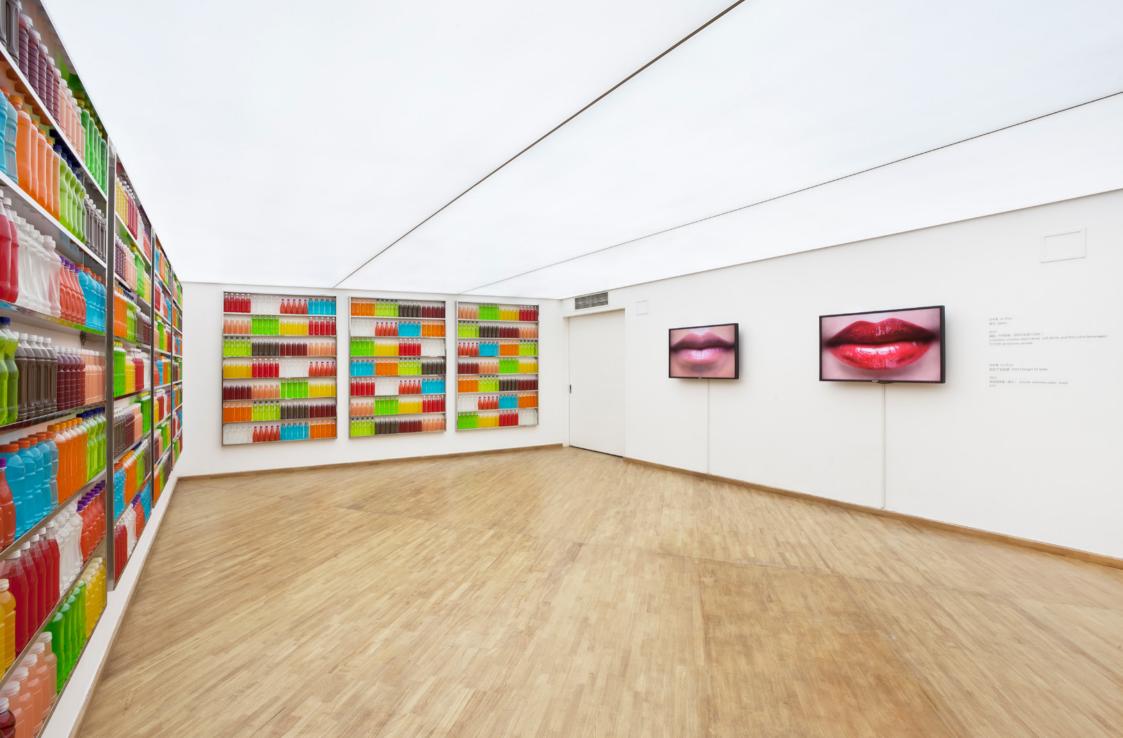

## 激振波

2013年6月27日-8月17日 泰康空间,北京

刘辛夷作品中的政治元素很多来自对视觉形象、语言文字中美学形式的提炼,将大众、传媒都习以为常的细节通过置换语境产生悖论式的调侃或张力。在"激振波"项目里,他把中国日常消费市场上的瓶装饮料和"别忘了去投票"的宣传口号——这两种现实政治和媒体政治的象征都做了夸张化处理后并置在日光亭空间。无论是我们熟悉到足以被信任的进入到消化系统的色彩还是媒体政治中的惯性口号,它们的物理波段都被刘辛夷赋予了疏离与异化的调性。

The political elements in Liu Xinyi's artworks primarily come from extracting aesthetic forms out of visual and linguistic representations, by exchanging the contexts of the certain details in popular and media culture Liu creates paradoxical and satirical tension. For the "Excitation Wave" project, Liu Xinyi appropriated the bottled soft drinks found on everyday consumer market and thepropaganda slogan of "Don't Forget to Vote" – these two symbolisms of real politics and media politics - installed them in the Light Pavilion space in their exaggerated execution. Whether the colorful liquids that we are familiar with and trust, injected into our digestive system, or the accustomed political slogans we hear on the media, Liu Xinyi has assigned the tonality of alienation and differentiation to their physical wavelength.

**宝石 Gems** 2013

不锈钢架, 软饮料, 果汁饮料 stainless steel frames, soft drinks and juice beverage 共计 11件 set of 11 pcs 150×200×8cm / 59×78.7×3.1 inches (件 each)

**别忘了去投票 Don't Forget to Vote** 2013 双频道录像 double-channel video 有声 sound 1' 43"